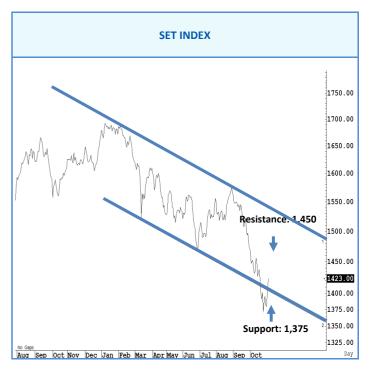

SET Index แกว่ง สั้น ๆ ไม่ต่ำกว่าแนวรับแถว ๆ 1,410 จุด แนะนำซื้อเพื่อ หวังผลดีดกลับแถว ๆ 1,432 จุด รับรู้กำไร หุ้นที่แนะนำ CBG, INTUCH