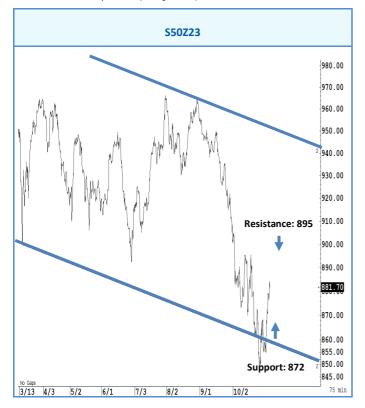

## การวิเคราะห์ทางเทคนิค

สั้น ๆ ไม่ต่ำกว่าแนวรับแถว ๆ 880 จุด คาดว่าจะฟื้นตัวกลับขึ้นไปแถว ๆ 890 จุด

## กลยุทธ์การลงทุน

แนะนำ trading ในกรอบระหว่าง 880-890 จุด รับรู้กำไร